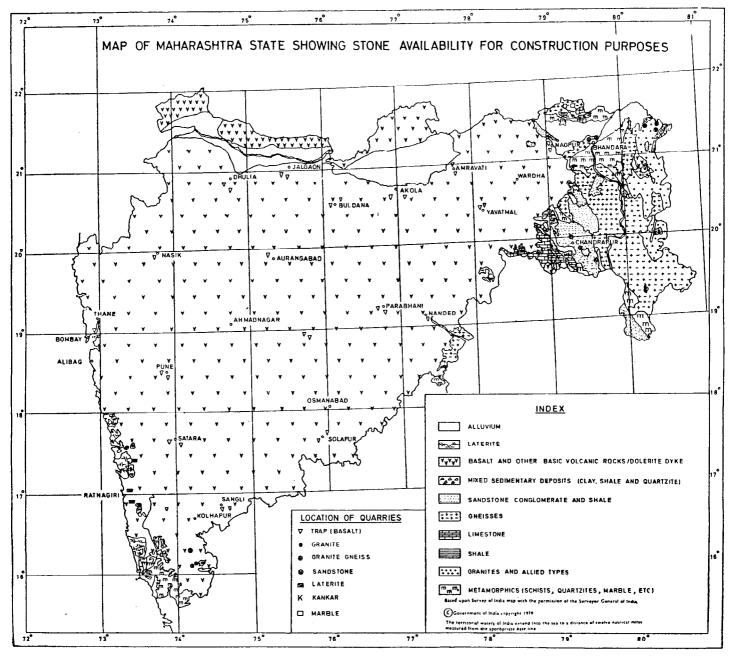

### 0. FOREWORD

- 0.1 This Indian Standard (Part II/Section 1) was adopted by the Indian Standards Institution on 30 January 1979, after the draft finalized by the Stones Sectional Committee had been approved by the Civil Engineering Division Council.
- 0.2 Stones are available in large quantities in different parts of the country. To choose and utilize them for various uses, it is necessary to know their availability. Accordingly this Indian Standard is formulated to cover this information. It is hoped that with the publication of this standard it will be convenient for the users to know the location of various types of stones. This standard will give a general information for prospective builders who use stone and stone aggregates. The final acceptance of these materials in any work, would, however, be subject to the physical standards and other specification and quality control requirements stipulated for individual works.
- 0.2.1 This standard will be published in parts, each part covering a state. For facility in compilation and use of the standard, each part is divided into three sections. Accordingly Part II covers Maharashtra State and is being issued in three sections. Section I gives information on the availability of stones in the form of a map showing geological classification and location of known stones quarries; Section 2 covers engineering properties of building stones; and Section 3 covers engineering properties of stone aggregates.
- 0.2.2 The information included in this part covers data collected up to the end of 1978. Further information, as and when received, will be added as amendment to this standard.

### 2. AVAILABILITY

2.1 The geological classification and location of known stone quarries are shown in the map.